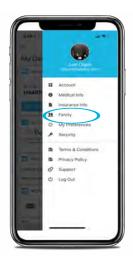

## Adding your Dependents Through the HY mobile app.

- 1. Open the "HealthiestYou" app and select the icon in the upper right hand corner.
- 2. Select "Family". The app will show display the names of anyone listed on your account.
- 3. Select "Add a Family member" to add a Spouse/Dependent that is not listed.
- **4.** Complete the required fields. Once saved, your Spouse/Dependent will now be able to register their own mobile app profile.