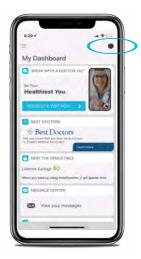

## Adding your Dependents Through the HY mobile app.

- 1. Open the "HealthiestYou" app and select the icon in the upper right hand corner.
- 2. Select "Family". The app will show display the names of anyone listed on your account.
- 3. Select "Add a Family member" to add a Spouse/Dependent that is not listed.
- **4.** Complete the required fields. Once saved, your Spouse/Dependent will now be able to register their own mobile app profile.