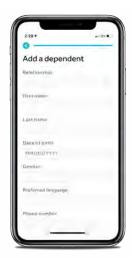

## Adding your Dependents Through the HY mobile app.

- 1. Open the "HealthiestYou" app and select the icon in the upper right hand corner.
- 2. Select "Family". The app will show display the names of anyone listed on your account.
- 3. Select "Add a Family member" to add a Spouse/Dependent that is not listed.
- **4.** Complete the required fields. Once saved, your Spouse/Dependent will now be able to register their own mobile app profile.