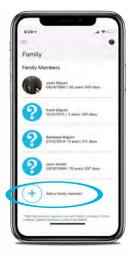

## Adding your Dependents Through the HY mobile app.

- 1. Open the "HealthiestYou" app and select the icon in the upper right hand corner.
- 2. Select "Family". The app will show display the names of anyone listed on your account.
- 3. Select "Add a Family member" to add a Spouse/Dependent that is not listed.
- **4.** Complete the required fields. Once saved, your Spouse/Dependent will now be able to register their own mobile app profile.

Spouses and dependents over the age of 18, must register their own account using a separate email.

NOTE: Any Spouse/Dependent that is added, will need to wait 24 hours to become effective.